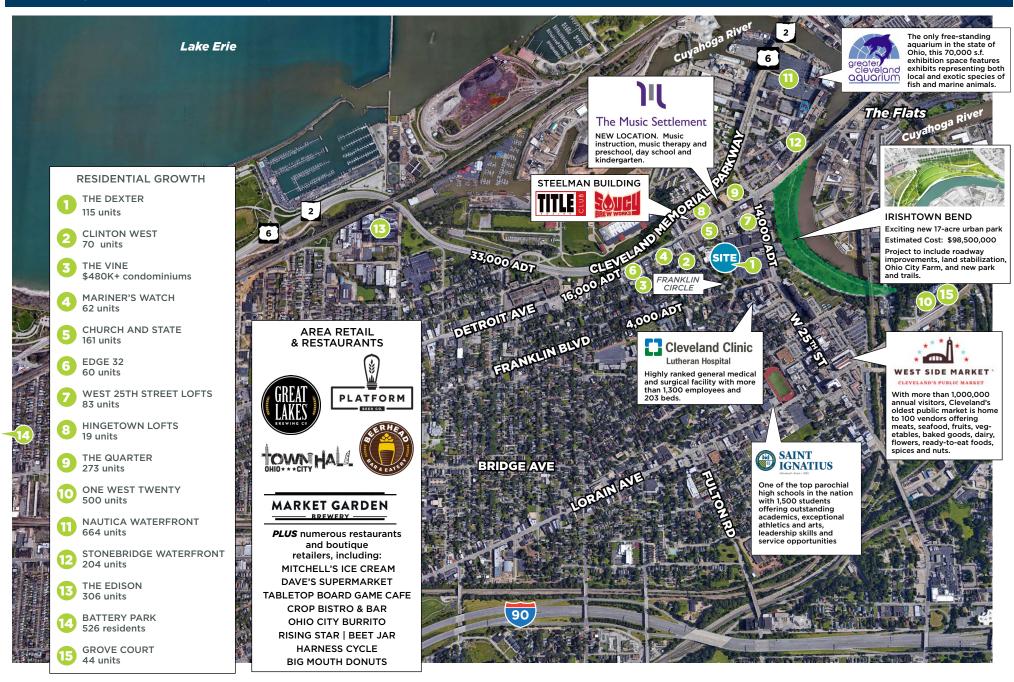

The site offers connectivity to the W. 25th Street and Hingetown/Detroit Avenue commercial corridors and is conveniently located across from Lutheran Hospital/ Cleveland Clinic with 1,300 employees. The Dexter will also be connected to Irishtown Bend, a collaborative effort to create a new 17-acre urban park with active recreational areas as well as community-oriented areas

devoted to history, ecology and culture. The park's major entry will be from Franklin Blvd. at West 25th Street.

The trendy Ohio City community is one of Cleveland's most diverse, vibrant and walkable communities with a wealth of cultural institutions, private and charter schools, non-profit organizations, local restaurants and retail. Ohio City's Market District, the third largest employment center in Cleveland with 4,000+ employees, includes the West Side Market with over 1 million annual visitors and over 10,000 visitors every Saturday.