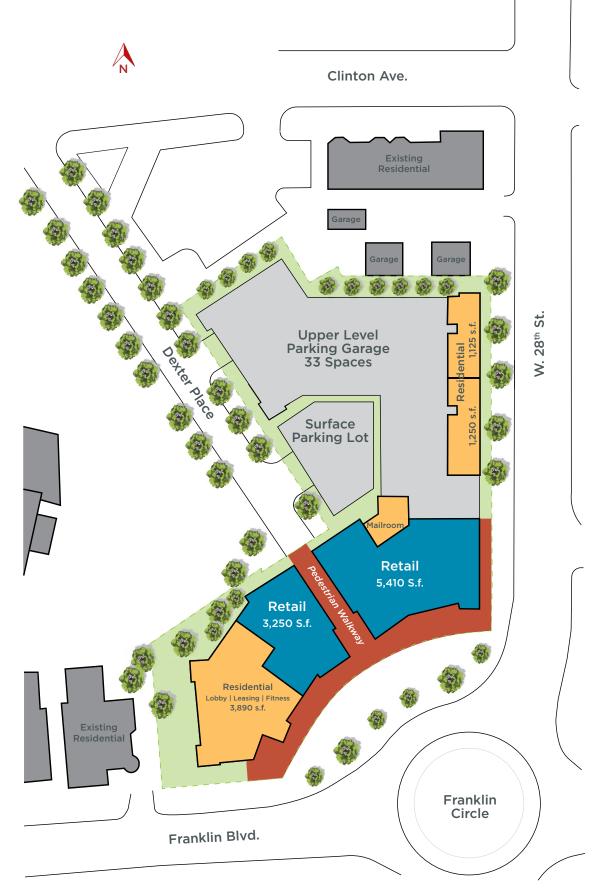

The Dexter is a new mixed-use project nestled in the heart of Cleveland's Ohio City neighborhood. The project offers 8,660 square feet of prime retail and restaurant space available on the ground floor, 116 luxury residential apartments on the upper four floors and on-site parking. The Dexter has earned a Gold LEED certificate. Retailers will have exceptional visibility and frontage on the soon-to-be reinstated Franklin Circle. Outdoor patio space is available.

The site offers connectivity to the W. 25th Street and Hingetown/Detroit Avenue commercial corridors and is conveniently located across from Lutheran Hospital/ Cleveland Clinic with 1,300 employees. The Dexter will also be connected to Irishtown Bend, a collaborative effort to create a new 17-acre urban park with active recreational areas as well as community-oriented areas

devoted to history, ecology and culture. The park's major entry will be from Franklin Blvd. at West 25th Street.

The trendy Ohio City community is one of Cleveland's most diverse, vibrant and walkable communities with a wealth of cultural institutions, private and charter schools, non-profit organizations, local restaurants and retail. Ohio City's Market District, the third largest employment center in Cleveland with 4,000+ employees, includes the West Side Market with over 1 million annual visitors and over 10,000 visitors every Saturday.