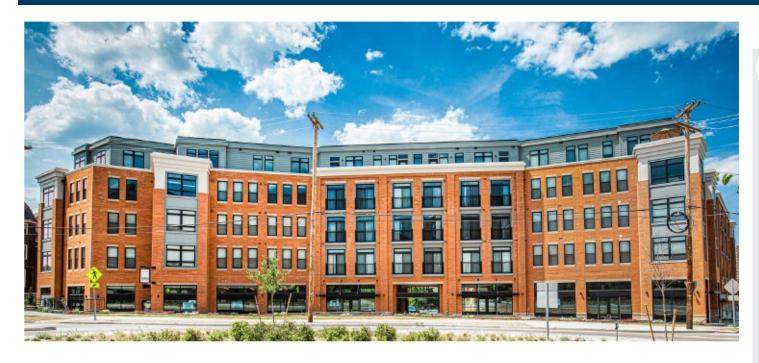

The Dexter is a new mixed-use project nestled in the heart of Cleveland's Ohio City neighborhood. The project offers 8,660 square feet of prime retail and restaurant space available on the ground floor, 116 luxury residential apartments on the upper four floors and on-site parking. The Dexter has earned a Gold LEED certificate. Retailers will have exceptional visibility and frontage on the soon-to-be reinstated Franklin Circle. Outdoor patio space is available.

The site offers connectivity to the W. 25th Street and Hingetown/Detroit Avenue commercial corridors and is conveniently located across from Lutheran Hospital/ Cleveland Clinic with 1,300 employees. The Dexter will also be connected to Irishtown Bend, a collaborative effort to create a new 17-acre urban park with active recreational areas as well as community-oriented areas