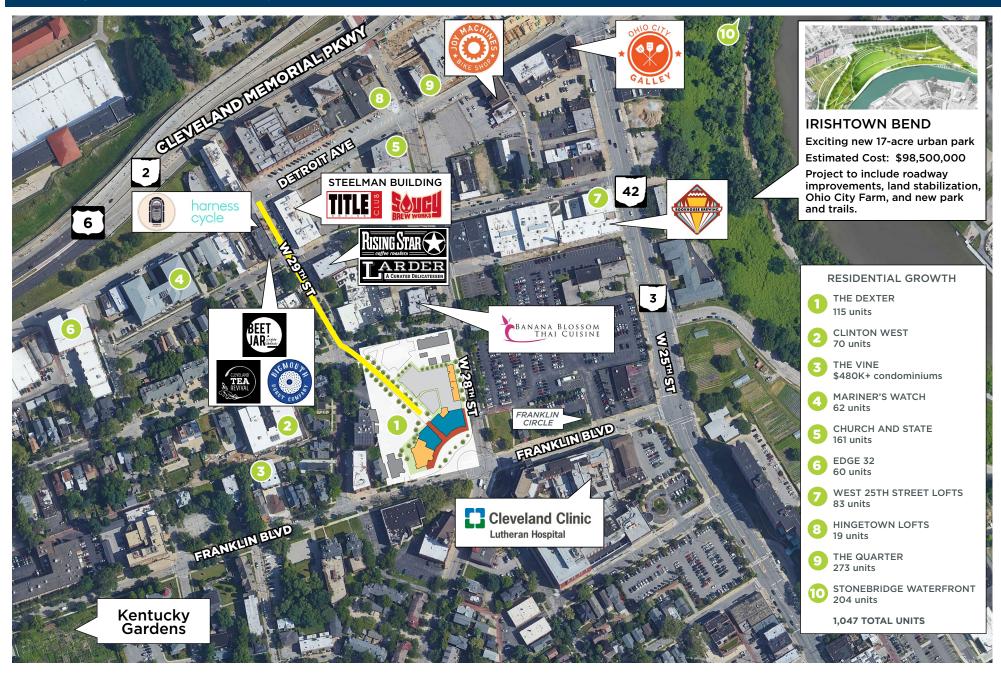

The site offers connectivity to the W. 25th Street and Hingetown/Detroit Avenue commercial corridors and is conveniently located across from Lutheran Hospital/ Cleveland Clinic with 1,300 employees. The Dexter will also be connected to Irishtown Bend, a collaborative effort to create a new 17-acre urban park with active recreational areas as well as community-oriented areas

devoted to history, ecology and culture. The park's major entry will be from Franklin Blvd. at West 25th Street.

The trendy Ohio City community is one of Cleveland's most diverse, vibrant and walkable communities with a wealth of cultural institutions, private and charter schools, non-profit organizations, local restaurants and retail. Ohio City's Market District, the third largest employment center in Cleveland with 4,000+ employees, includes the West Side Market with over 1 million annual visitors and over 10,000 visitors every Saturday.