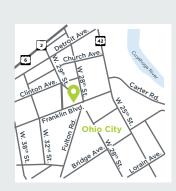

## Location

W. 28<sup>th</sup> Street & Franklin Boulevard, Ohio City, Ohio (41.4875 -81.7085) Click to navigate to Google Maps